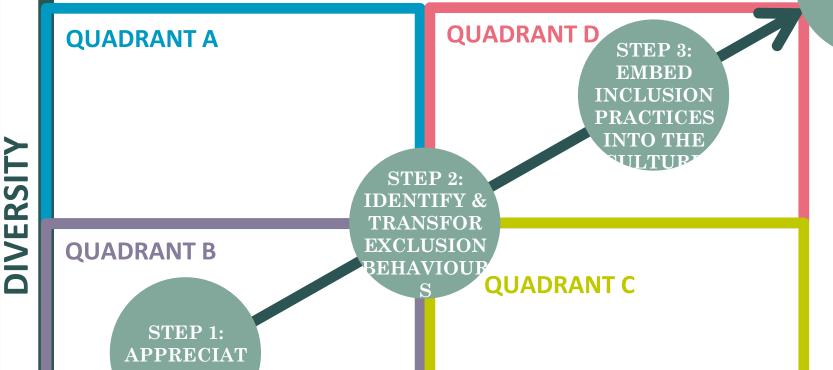

#### STEP 1 – APPRECIATE DIFFERENCES

## STEP 2 — IDENTIFY EXCLUSION BEHAVIOURS

## STEP 3 – IMBED INCLUSION BEHAVIOURS

Can you think of leaders or organisations who make decisions that are inclusive of the views from others?

#### Step 4 - BEST in class